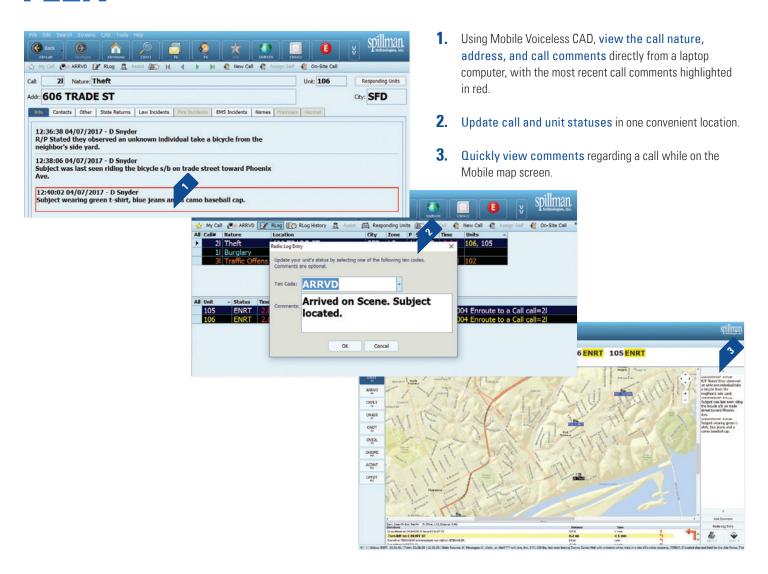

# **MOBILE ACCESS TO CALL INFORMATION**

With the Spillman Flex Mobile Voiceless CAD module, your field personnel can receive critical call information in real time using a laptop computer. The module enables field personnel to access information about a call's address, nature, and any additional comments as they are entered by dispatchers. The software frees up radio frequencies for high-priority calls and reduces the potential for misheard information or radio noise interference. Using Mobile Voiceless CAD also prevents other parties from monitoring communications over a non-secure radio channel.

# **QUICK STATUS UPDATES**

This module increases efficiency and data integrity by allowing first responders to update call and unit status directly from a laptop. This saves valuable time and eliminates the need to notify dispatchers via radio every time the situation or location changes, preserving radio availability for other critical communication.

#### **VIEW OR ADD CALL COMMENTS**

The ability to view call comments from the field is an important function in any software. Mobile Voiceless CAD provides your field personnel with critical access to important details, alerts, and tactical updates by allowing them to view comments that dispatchers and other personnel have added to a particular call. This functionality helps increase officer safety while out in the field. In addition, the software allows field personnel to add comments to any call, which provides dispatchers with important information without requiring the use of a radio.